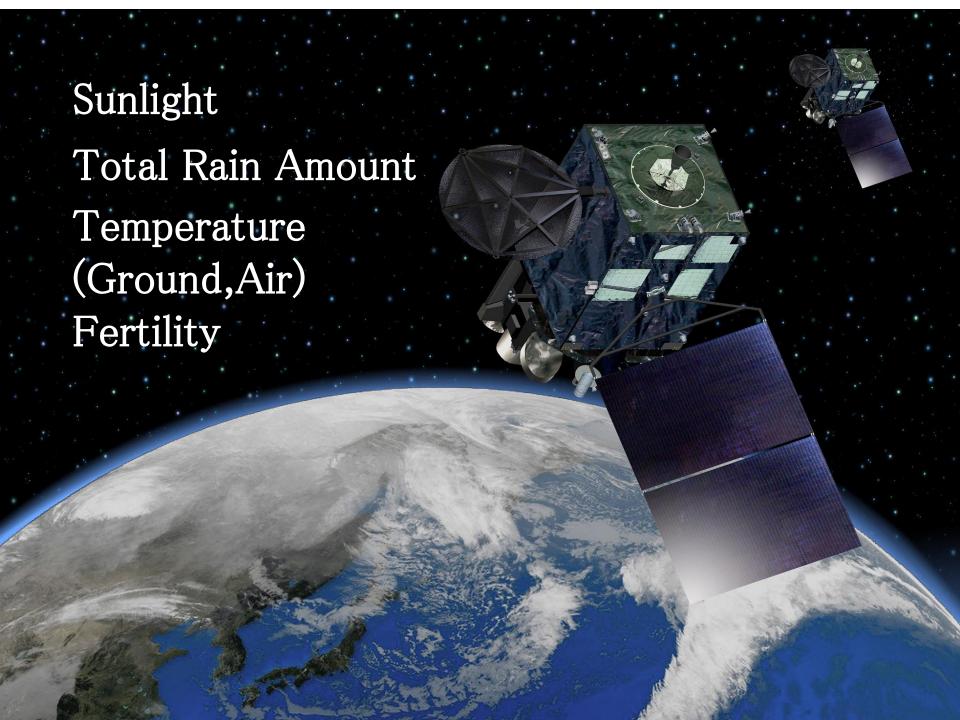

#### [Factors]

- 1)Total number of carbon
- 2)Total number of nitrogen
- 3)Total number of bacteria
- 4) Mycorrhizal bacteria Number
- 5) Number of fungi
- ---Increase Organics in the soil

#### Soil Test

Microbial activity degree

#### Satellite data

Making map

Platform that can connect IOT or Drone by Each company API