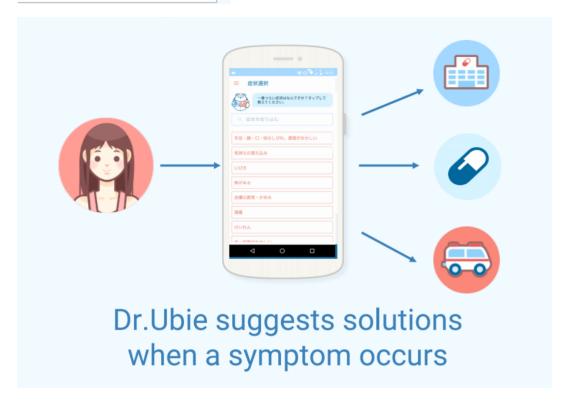

# Healthcare IT & Services

# Mr. Atsushi Kuroda CEO, Founder Specialist of body posture assessment for 16years

Posture assessment software

**R&D Centre in India** 