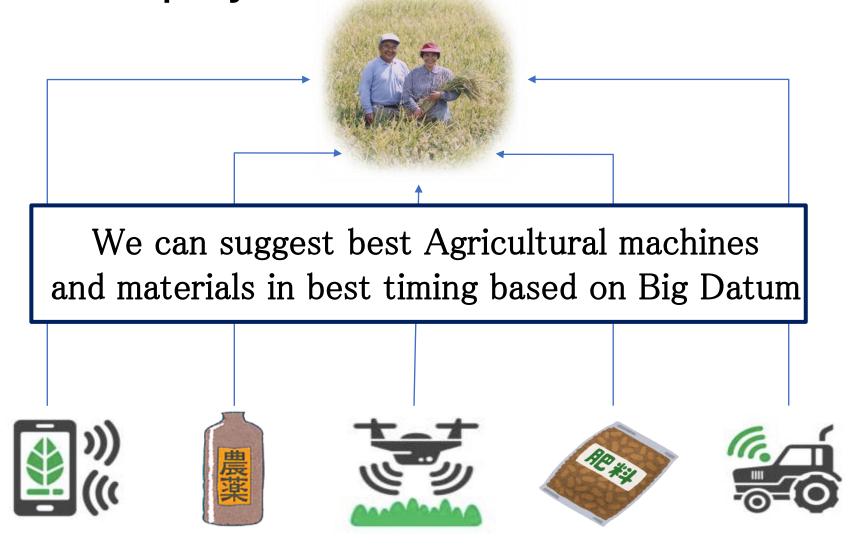

# For India Farmers SAgri Support

- 1 Collateral loan system
- ②Support the improvement of the ability of farmers Make agriculture more smarter
- 3 Data traceability for valuable product

### Application that Focuses on Smart Agriculture

still

### Relying on only Experiences??

More Easy
More Profitable
By Datum!!!!!

#### **Our Focus points**