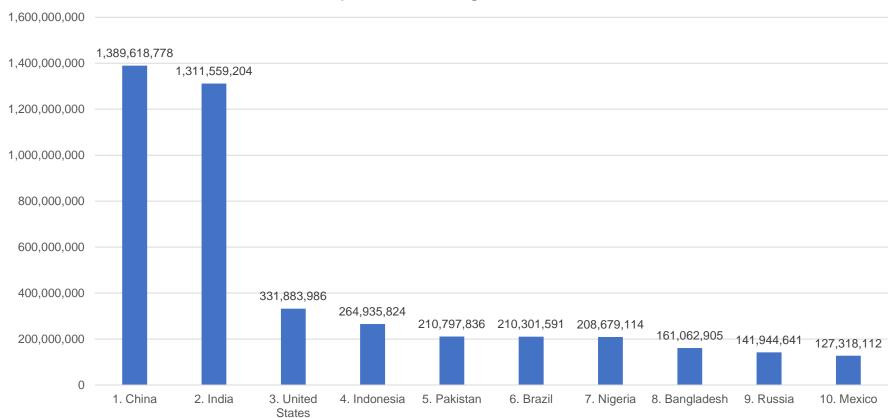

### 2<sup>nd</sup> Largest Population

| 1. China         | 1,389,618,778 |
|------------------|---------------|
| 2. India         | 1,311,559,204 |
| 3. United States | 331,883,986   |
| 4. Indonesia     | 264,935,824   |
| 5. Pakistan      | 210,797,836   |
|                  |               |