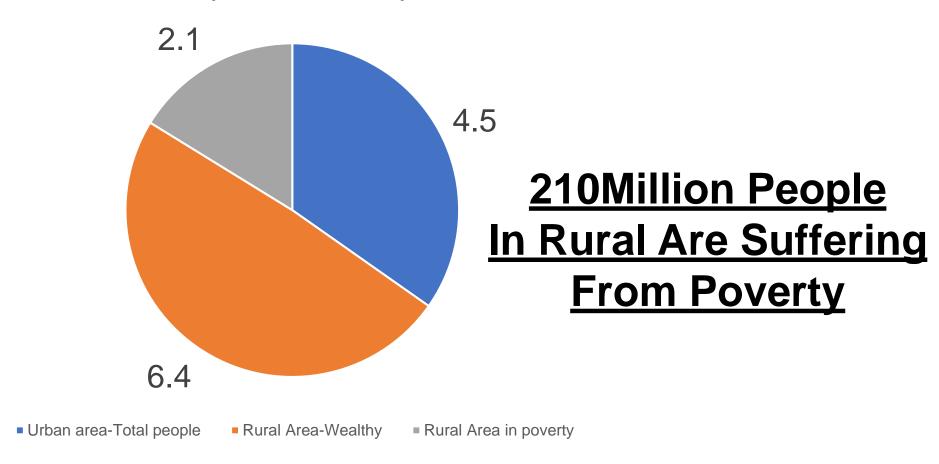

# 43Farmers Commit Suicide/Day

Chart source: original datum is coming from" National Crime Records Bureau, Accidental Deaths & Suicides in India – 2010' https://www.downtoearth.org.in/news/45-farmers-commit-suicide-each-day-in-india--34387