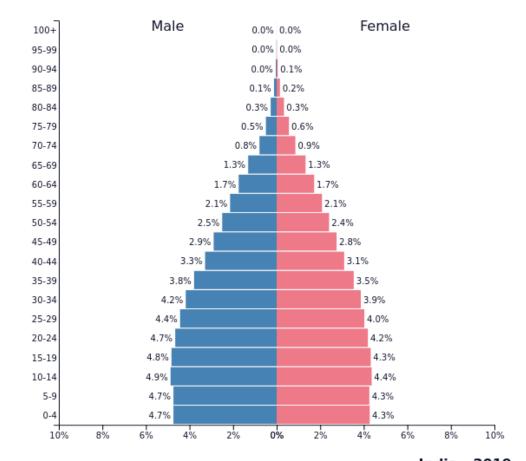

#### **Indian Population Composition**

Source: Press Note on Poverty Estimates, 2011-12, Government of India Planning Commission July 2013 <a href="http://planningcommission.nic.in/news/pre-pov2307.pdf">http://planningcommission.nic.in/news/pre-pov2307.pdf</a>