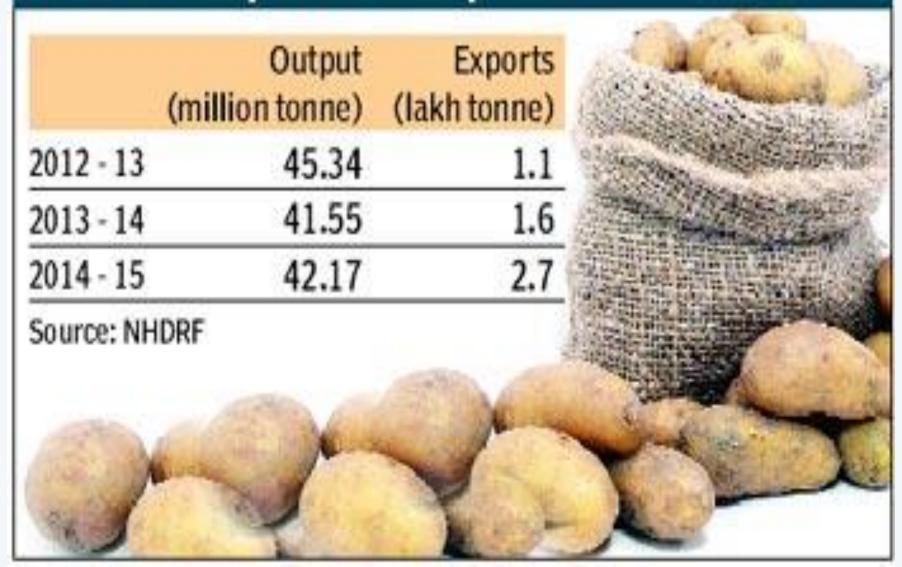

## Bumper potato crop a worry for Bengal, Mamata writes to Arun Jaitley for help

Times of India, Mohuse Chatterjoe | Thin | Apr 24, 2015, 0" Mamata likely to offer relief as low NEW DELHI: At a time when the plight of farr wholesale price hits potato farmers