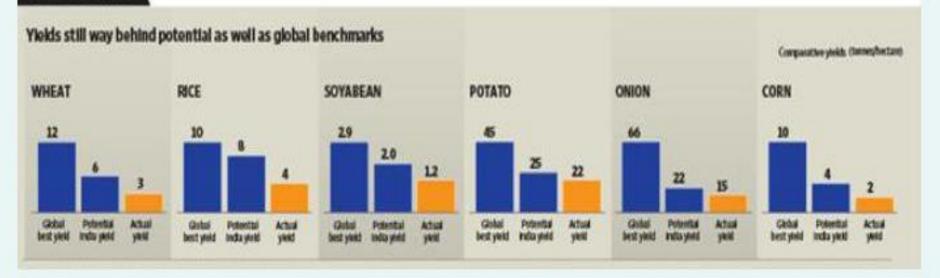

aid a report released by the Confederation of Indian Industry (Cli) and McKinsey and Co. on Friday. In line with this, per-capita consumption is expected post an annual 3% increase from ₹9,360 to ₹15,390. Given the rise in consumption, agricultural output could double from the current levels by 2030, the report said. At the same time, processing and exports could grow five times over 2011 levels. Also, rising affluence will see urban India's food consumption patterns change from being primarily driven by basic foods to more "high-value foods" such as fruits, vegetables and complex proteins. The report said the challenge for the industry and policymakers is to overcome supply-side barriers and ensure seamless end-to-end linkages to realize India's true demand potential.

#### **PROBLEMS**





Chambical engrange in terrainge Inelia's graph functions about case; that a few reason farmers further maintened to this fortilities and reported spectracular remain

Milk perforce brook Stan Section

Stolin hand to the talu 1950 and

SAFE CRITICISM WITH BARRY THROUGH

Where and from the USA, rough be

misching that executely be do form. In

dia should being it in of the

#### Staff Markettern & Salvett Spring

Medicade (10 the form of a Street bearing through and fault times bear time to compare the form to the

mail story in a light flast might have up

## India staring at new food crisis: Experts

Reviving Agriculture

It needs a book in the form of public investment in irrigation and occess to technology

Villages await reforms

Do away with initiatives that have not worked for the