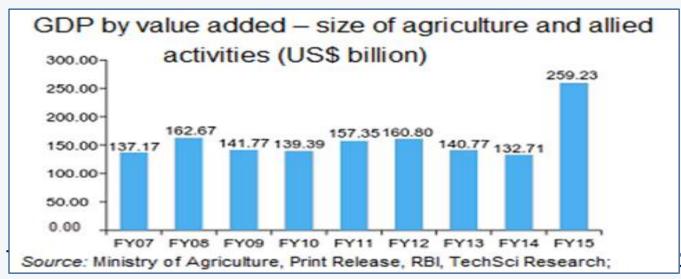

#### **Indian Agri. Market:**

Indian Agri. Market Size & Growth:

- ☐ GDP of agriculture and allied sectors in India has been growing at a compound annual growth rate (CAGR) of 3.3 per cent
- ☐ GDP of agriculture and allied sectors in India was recorded at USD 259.23 billion in FY15.