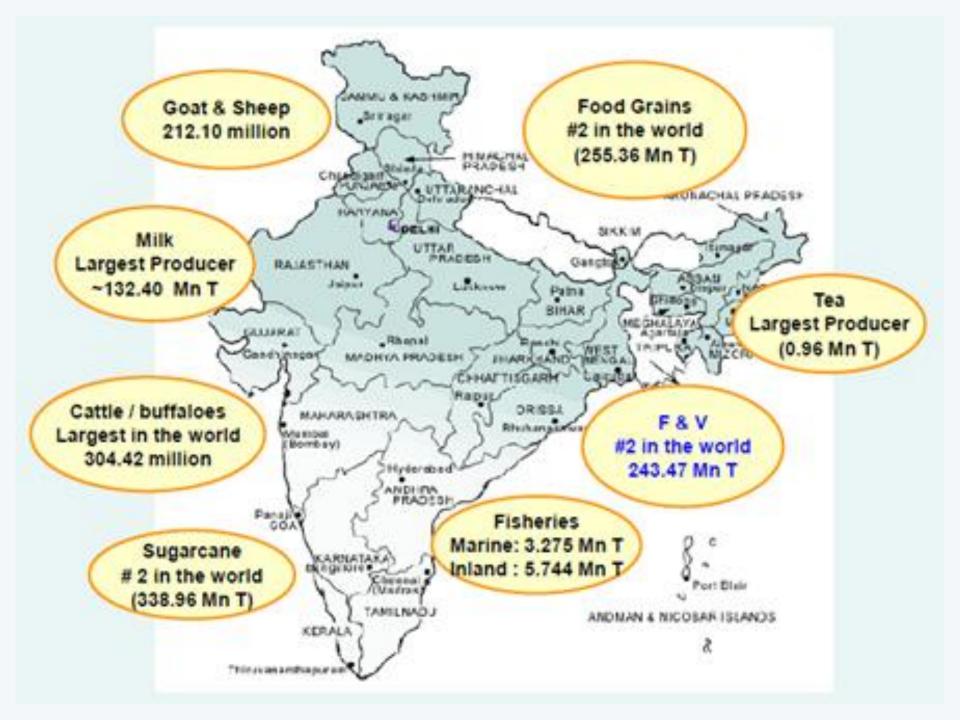

- India has 127 different agro climatic zones, immense biodiversity and natural resources
- India is one of the biggest food grain and oilseed producers in the world
- Small farms produce 41 percent of India's total grain (49% of rice, 40% of wheat, 29% of coarse cereals and 27% of pulses), and over half of total fruits and vegetables
- Largest producer of milk, tea
- Fruits & Vegetable and Sugar

  Second in the world
- Export Earnings 14.7 Percent
- Contribution of agriculture to the overall Gross Domestic Product (GDP) of the country has fallen from about 30 percent in 1990-91 to less than 15 percent in 2011-12
- Over half of India's work force is still engaged in agriculture
- Around 7548 mandis spreaded over 630 districts