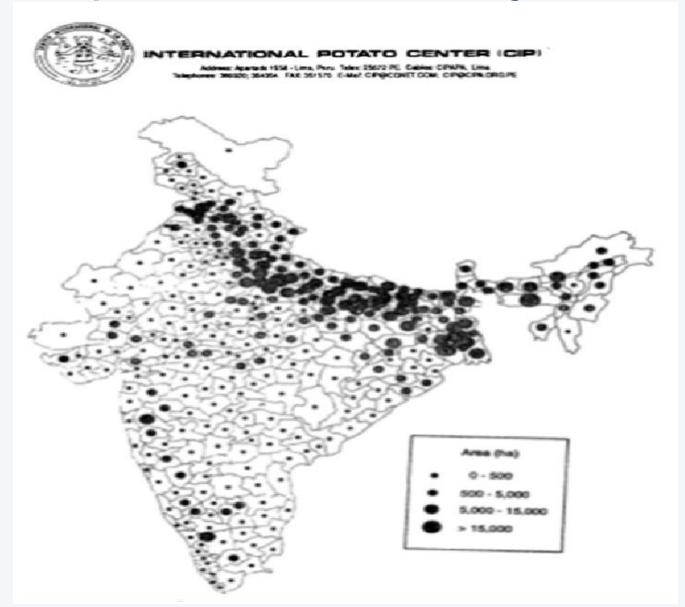

#### Agri. Profile of W. B.

- □ 2.7% of total area to supports over 8% of the nation's population
   □ Agriculture contributes nearly 24% to the State Domestic Product annually
- ☐ The state is first in India in the production of Rice, Vegetables, Fishery (inland) and Pineapple, second in the production of Potato and Tea and third in production of flowers