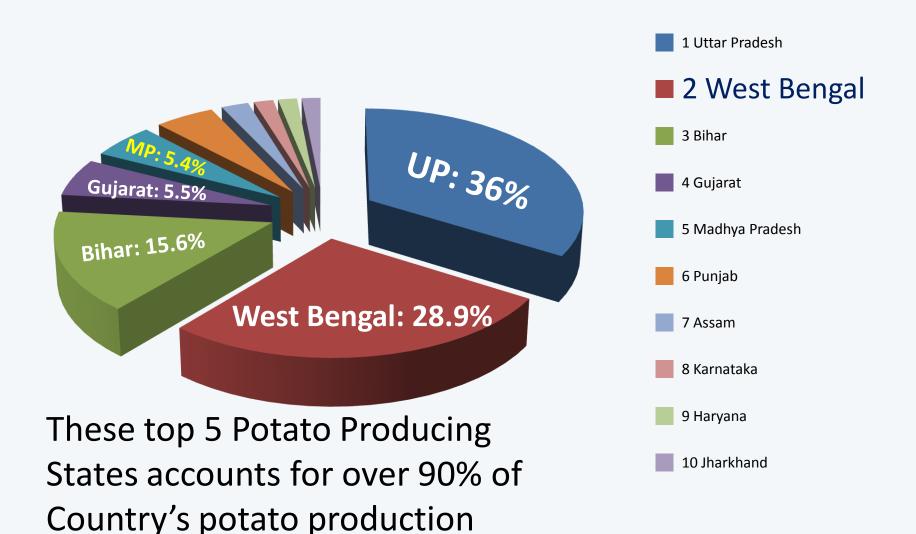

#### Agri. Profile of W. B.

- □ 2.7% of total area to supports over 8% of the nation's population
   □ Agriculture contributes nearly 24% to the State Domestic Product annually
- ☐ The state is first in India in the production of Rice, Vegetables, Fishery (inland) and Pineapple, second in the production of Potato and Tea and third in production of flowers

निराह्मन वाकन माहिताम महिलात अमान तर। मेर SCHOOL SALES & SICKERS SALES AND ST স্বাহে জেলাকলি তার নবসপ্রে।

| <ul> <li>□ State's rich biodiversity</li> <li>Over Rs. 8 LCr. : W. B. Biodiversity Board</li> <li>□ Competitive advantages in terms of agri. product portfolio &amp; its</li> </ul>                                                                                                                                                                                                                                                                                                                                                                                                                                                 |                      |
|-------------------------------------------------------------------------------------------------------------------------------------------------------------------------------------------------------------------------------------------------------------------------------------------------------------------------------------------------------------------------------------------------------------------------------------------------------------------------------------------------------------------------------------------------------------------------------------------------------------------------------------|----------------------|
| <ul> <li>Agriculture contributes nearly 24% to the State Domestice Product annually</li> <li>The state is first in India in the production of Rice, Vegetor Fishery (inland) and Pineapple, second in the production Potato and Tea and third in production of flowers</li> <li>Potato: The marketable surplus available for inter State Export transaction estimated as Rs. 5.5 KCr./An.</li> <li>Rice: The marketable surplus available intra-inter State transaction &amp; export estimated as Rs. 25 KCr./An.</li> <li>Large potentiality for employment oriented value-added agri-food processing in the downstream</li> </ul> | bles,<br>of<br>ate & |