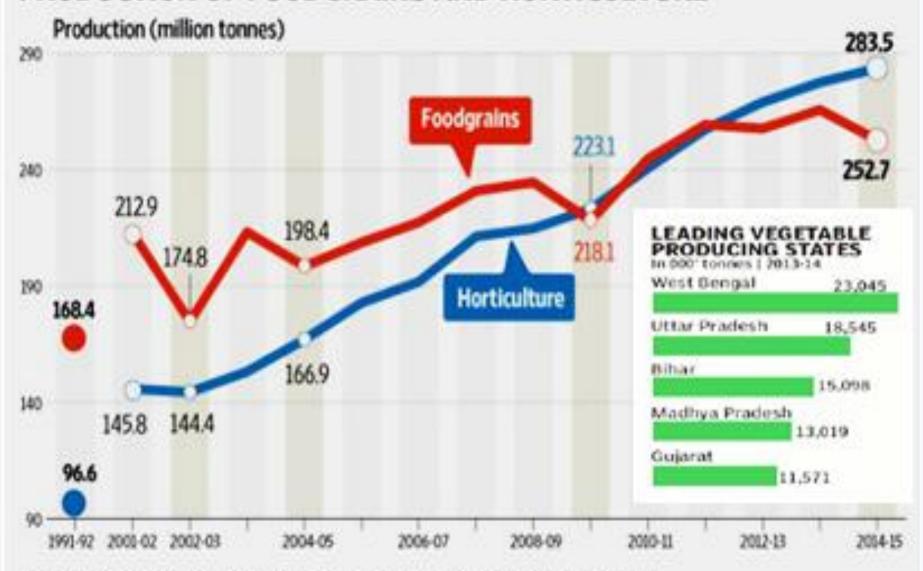

#### PRODUCTION OF FOODGRAINS AND HORTICULTURE

Note: Years 2002, 2004, 2009, 2014 were deficit monsoon years affecting foodgrains' production