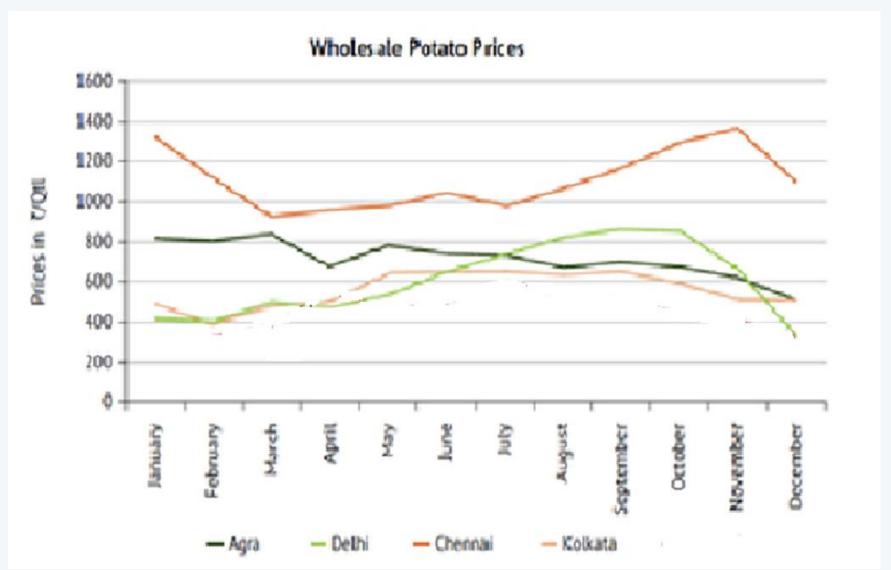

#### Agri. Profile of W. B.

- □ 2.7% of total area to supports over 8% of the nation's population
   □ Agriculture contributes nearly 24% to the State Domestic Product annually
- ☐ The state is first in India in the production of Rice, Vegetables, Fishery (inland) and Pineapple, second in the production of Potato and Tea and third in production of flowers

निराह्मन वाकन माहिताम महिलात अमान तर। मेर SCHOOL SALES & SICKERS SALES AND ST স্বাহে জেলাকলি তার নবসপ্রে।

| <ul> <li>□ State's rich biodiversity</li> <li>Over Rs. 8 LCr. : W. B. Biodiversity Board</li> <li>□ Competitive advantages in terms of agri. product portfolio &amp; its</li> </ul>                                                                                                                                                                                                                                                                                                                                                                                                                                                 |                      |
|-------------------------------------------------------------------------------------------------------------------------------------------------------------------------------------------------------------------------------------------------------------------------------------------------------------------------------------------------------------------------------------------------------------------------------------------------------------------------------------------------------------------------------------------------------------------------------------------------------------------------------------|----------------------|
| <ul> <li>Agriculture contributes nearly 24% to the State Domestice Product annually</li> <li>The state is first in India in the production of Rice, Vegetor Fishery (inland) and Pineapple, second in the production Potato and Tea and third in production of flowers</li> <li>Potato: The marketable surplus available for inter State Export transaction estimated as Rs. 5.5 KCr./An.</li> <li>Rice: The marketable surplus available intra-inter State transaction &amp; export estimated as Rs. 25 KCr./An.</li> <li>Large potentiality for employment oriented value-added agri-food processing in the downstream</li> </ul> | bles,<br>of<br>ate & |