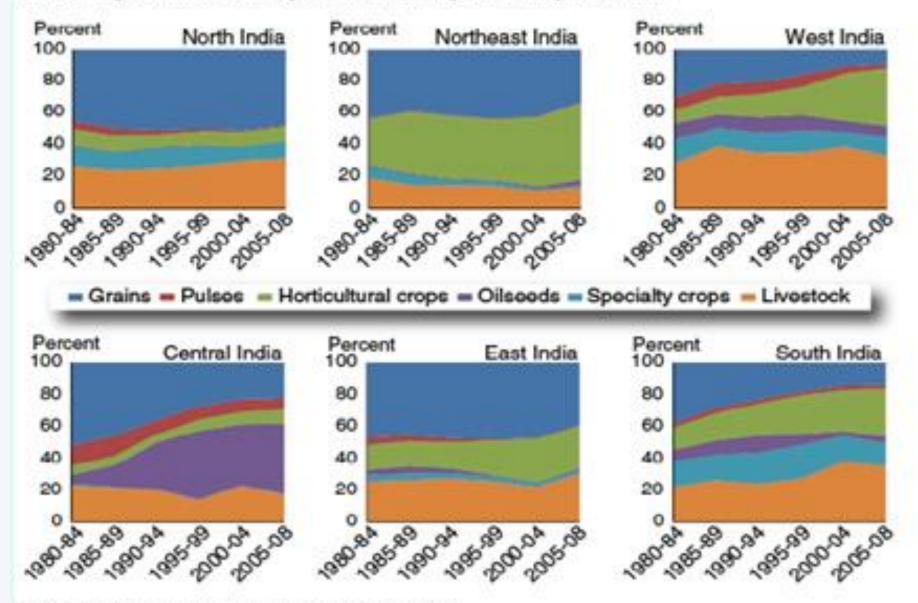

#### India's regions have undergone a shift in agricultural production

Note: All data are presented in 5-year averages.

Source: USDA, Economic Research Service estimates.