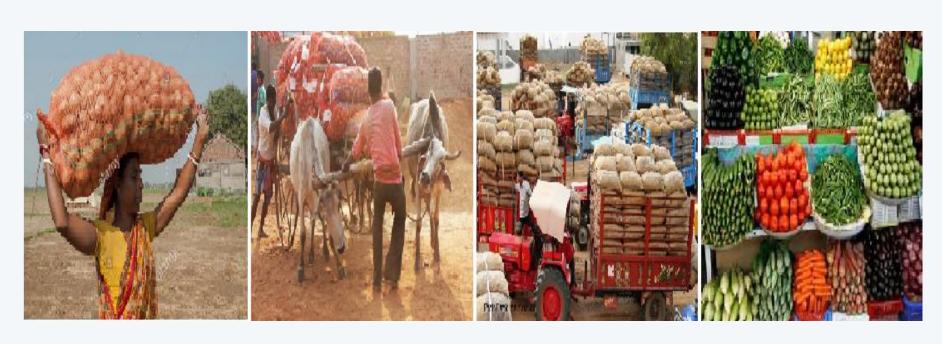

### Middlemen to blame for price rise

& Falguri Baserjee Trus

Baganbati (Hooghly): If you bought bhindi in your para market today for Rx20 or thereabouts, here is a shocker; it costs He 1 a kilo in the fields where it is grown, only a 90-minute-drive from Kolkata.

So how does a farmer, who toiled under the sun, get a measly one-rupee coin for the same vegetable that sells at a mindboggling 1900% price difforence later? The secret lies in the supply chain - the price shoots up every time the bhindi changes hands. And it's the same with every veggle.

Despite supply outstripping demand this season, Jyoti potato is selling at over Rs 21-Rs 22 per kg due to hoarding and profitoering by aggregators. Veggie prices have skyrocketed not due to supply shortage but involvement of layers of aggregators who act as price fatteners, extracting their pound of flesh at every stage, say agricultural exports.

Each aggregator (or middleman) buys a few hundred kilograms depending on their risk taking capacity. Prabbat Kumar Das, organising secretary of the Federation of Traders' Organisation and member of the CM's task force on price of edibles, admits that prosence of several layers of aggregators that are jacking up the prices.

"In Koley Market, the biggest wholesale hub for wegetablos, there are two to three layers of middlemen. The profit each aggregator makes gots added to the cost. Consumers have to bear the price brunt," said Das.

TOI visited a pocket in Hooghly to study this chain of aggregators and wholesalers. Panna Lal Mondal, a small farmor in Baganhati, 60 km from Kolkata, was bewildered when he heard that the bhindi he grows is selling for Rs 20-24 in Kolksta, "It's unbelievable," the Skyon-old farmer exclaimed in dismix

In neighbouring Nalikul, ribbed gourd (things) that Sujit. Samanta harvested in his II cottab land has fetched him onby Rs (per kg. In Kolkata, it sells for up to Rs 26.