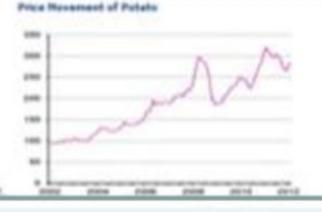

## Bumper potato crop a worry for Bengal, Mamata writes to Arun Jaitley for help

Times of India, Mohuse Chatterjoe | Thin | Apr 24, 2015, 0" Mamata likely to offer relief as low NEW DELHI: At a time when the plight of farr wholesale price hits potato farmers

## ব্যবসায়ীদের লোভে পুজোর পরও মহার্ঘ আলু

মেয়াদ শেষের মুখেও হিমঘরে মজ্ত বিপুল পরিমাণ আলু, সময় দিতে নারাজ সরকার

Despite supply outstripping demand this season, Jyoti potato is selling at over Rs 21-Rs 22 per kg due to hoarding and profitoering by aggregators. Veggie prices have skyrocketed not due to supply shortage but involvement of layers of aggregators who act as price fatteners, extracting their pound of flesh at every stage, say agricultural exports.