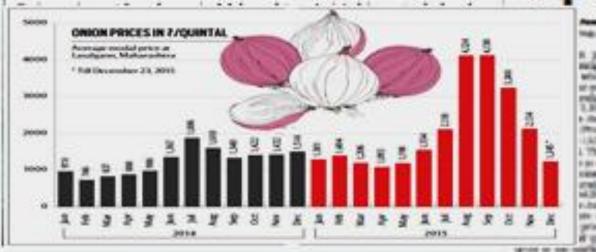

## Onion prices up despite big harvest

India Harvested Record 19.3 Million Metric Tons, 15% Over Previous Year's

#### Retail onion prices soar, govt blames middlemen

Trigger Focus On WORRYING CAP

Onion price rises to Rs 54 per kg at Lasalgaon due to tight supply

As per the data maintained by the National Horticultural Development Foundation (NHRDF), the wholesale onion Lasalgaon increased to Rs 54 per kg on Friday from Rs 5 Thursday.

India Today, August 21, 2015