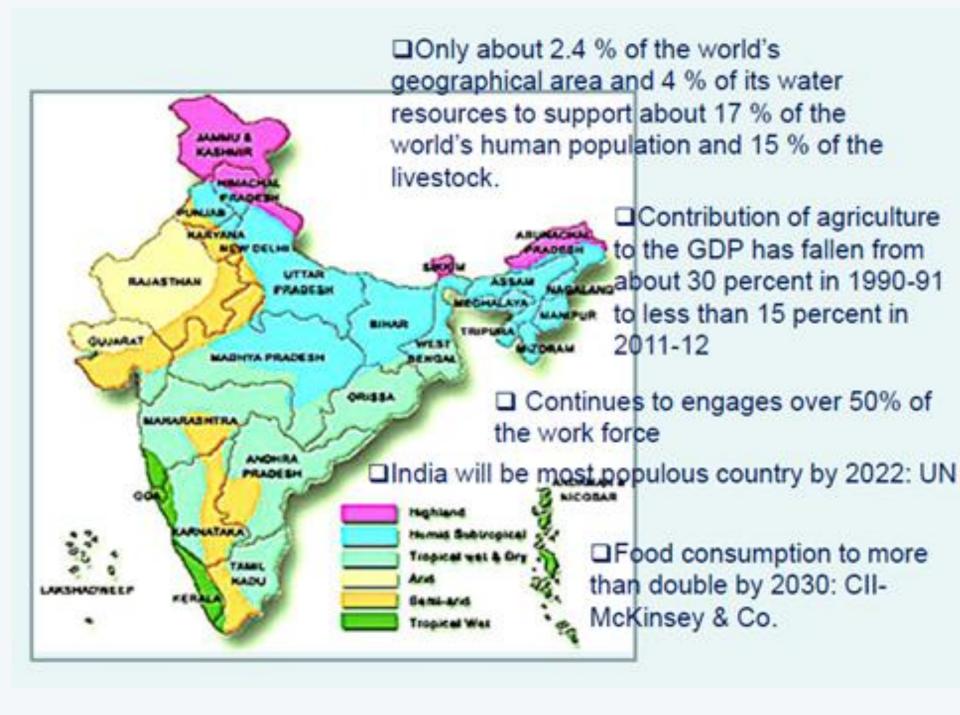

### The Indian Agricultural

India accounts for only about 2.4 % of the world's geographical area and 4 % of its water resources, but has to support about 17 % of the world's human population and 15 % of the livestock.

  Second in the world
- Export Earnings 14.7 Percent
- Contribution of agriculture to the overall Gross Domestic Product (GDP) of the country has fallen from about 30 percent in 1990-91 to less than 15 percent in 2011-12
- Over half of India's work force is still engaged in agriculture
- Around 7548 mandis spreaded over 630 districts