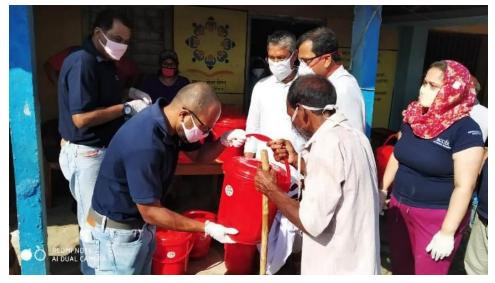

## Bengal Chamber provides relief for Amphan victims in South 24 Parganas

India Blooms News Service | @indiablooms | 02 Jun 2020, 09:32 pm

Kolkata/IBNS: The Bengal Chamber is providing relief materials to a few of the worst cyclone Amphan-hit areas of South 24 parganas in West Bengal.

Through intervention and supervision of the District Magistrate and B.D.O., relief materials are being distributed in the affected villages.

The relief materials are 500 Tarpaulin sheets, 500 solar lanterns, 500 buckets with 2 water bottles each 2 ltrs, biscuits, muri, gur, powder milk for babies, saniaty napkins, ORS, packets of noodles, Basic medicines are being given.