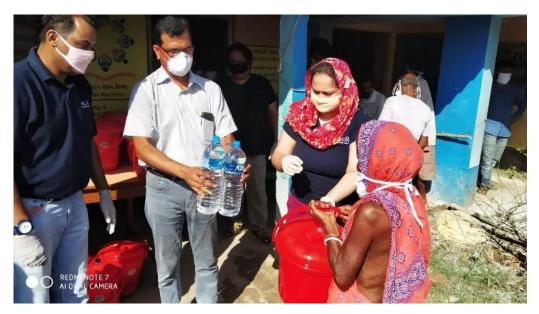

## Bengal Chamber provides relief for Amphan victims in South 24 Parganas

India Blooms News Service | @indiablooms | 02 Jun 2020, 09:32 pm

Kolkata/IBNS: The Bengal Chamber is providing relief materials to a few of the worst cyclone Amphan-hit areas of South 24 parganas in West Bengal.

Through intervention and supervision of the District Magistrate and B.D.O., relief materials are being distributed in the affected villages.

The relief materials are 500 Tarpaulin sheets, 500 solar lanterns, 500 buckets with 2 water bottles each 2 ltrs, biscuits, muri, gur, powder milk for babies, saniaty napkins, ORS, packets of noodles, Basic medicines are being given.