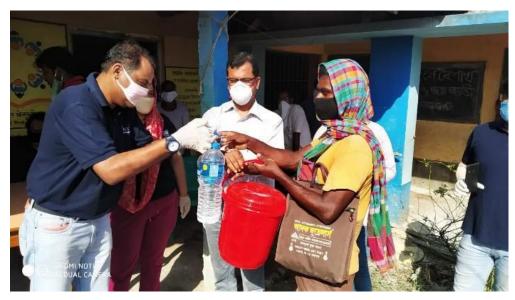

## Bengal Chamber provides relief for Amphan victims in South 24 Parganas

India Blooms News Service | @indiablooms | 02 Jun 2020, 09:32 pm

Kolkata/IBNS: The Bengal Chamber is providing relief materials to a few of the worst cyclone Amphan-hit areas of South 24 parganas in West Bengal.

Through intervention and supervision of the District Magistrate and B.D.O., relief materials are being distributed in the affected villages.

The relief materials are 500 Tarpaulin sheets, 500 solar lanterns, 500 buckets with 2 water bottles each 2 ltrs, biscuits, muri, gur, powder milk for babies, saniaty napkins, ORS, packets of noodles, Basic medicines are being given.